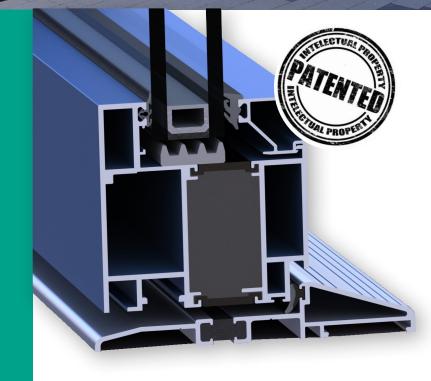

The AMS XT66 Performance Plus door system combines cutting edge architectural design features with market leading thermal performance. The system utilises patented "XT" thermal break technology platform developed in-house by AMS.

## **FEATURES & FINISHES**

- Open-out and open-in sash options with multiple threshold styles.
- Finishes include: single / twin colour polyester powder coating, Decoral wood finishes and anodised options.
- Accommodate units up to 48 mm in thickness.
- Patented thermal break technology.
- CENsolutions Gold standard certification.
- Secured by Design certified.