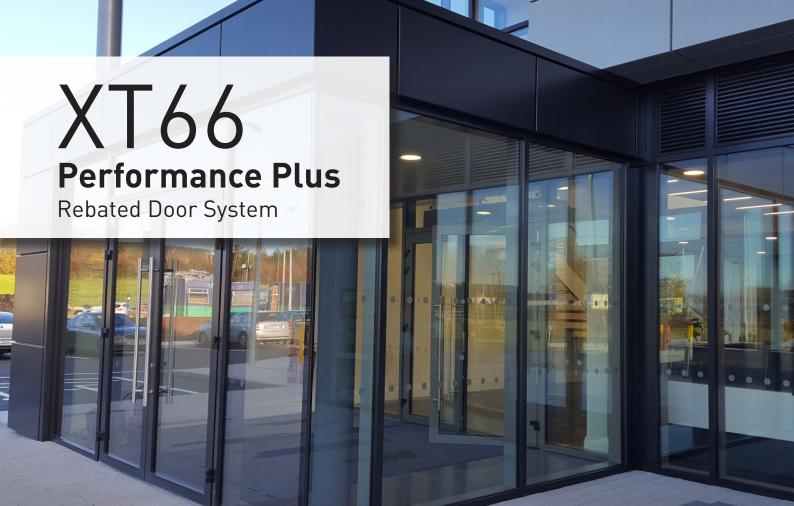

The AMS XT66 Performance Plus door system combines cutting edge architectural design features with market leading thermal performance. The system utilises patented "XT" thermal break technology platform developed in-house by AMS.

Following on from the XT66 door system, the XT66 PP incorporates upgraded features that increase reliability and performance. The design enhancements offer the client increased thermal efficiency and weather tightness with the introduction of a new gasketing configuration and component upgrades.

# Performance Plus

Door System

The XT66 Performance Plus door system is offered in AMS's finishing options including single and dual colour powder coatings, Decoral 'wood' finish coatings and anodised, all completed in-house at AMS. The system can be glazed with double and triple glazed units from 28mm up to 48mm, and multiple threshold options are available.