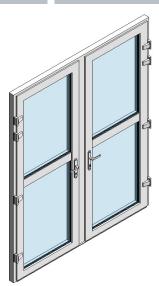

# Performance Plus

Door System

The XT66 Performance Plus door system is offered in AMS's finishing options including single and dual colour powder coatings, Decoral 'wood' finish coatings and anodised, all completed in-house at AMS. The system can be glazed with double and triple glazed units from 28mm up to 48mm, and multiple threshold options are available.

## **FEATURES & FINISHES**

- Open-out and open-in sash options with multiple threshold styles.
- Finishes include: single / twin colour polyester powder coating, Decoral wood finishes and anodised options.
- Accommodate units up to 48 mm in thickness.
- Patented thermal break technology.
- CENsolutions Gold standard certification.
- Secured by Design certified.