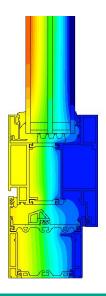

#### THERMAL DETAILS

Door U-values in the following table are based on a single door 1.23 m wide x 2.18 m high and a doble door 2.0m wide x 2.18m high, both with a mid-rail and with threshold Option A. All glass units calculated with a warm edge spacer bar. U values in the following table are calculated in accordance with EN 14315:1:2016, EN ISO 10077-1:2017 and EN ISO 10077-2:2017.

| GLASS U-VALUE (W/m²K)      | 1.20 | 1.00 | 0.53 |
|----------------------------|------|------|------|
| Single Doors with Mid Rail | 1.5  | 1.3  | 1.00 |
| Double Doors with Mid Rail | 1.6  | 1.4  | 1.1  |