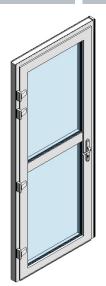

# Performance Plus

Door System

The XT66 Performance Plus door system is offered in AMS's finishing options including single and dual colour powder coatings, Decoral 'wood' finish coatings and anodised, all completed in-house at AMS. The system can be glazed with double and triple glazed units from 28mm up to 48mm, and multiple threshold options are available.

## **FEATURES & FINISHES**

- Open-out and open-in sash options with multiple threshold styles.
- Finishes include: single / twin colour polyester powder coating, Decoral wood finishes and anodised options.
- Accommodate units up to 48 mm in thickness.
- Patented thermal break technology.
- CENsolutions Gold standard certification.
- Secured by Design certified.