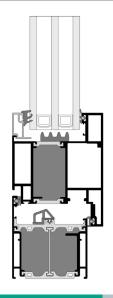

#### THERMAL DETAILS

Door U-values in the following table are based on a single door 1.23 m wide x 2.18 m high and a doble door 2.0m wide x 2.18m high, both with a mid-rail and with threshold Option A. All glass units calculated with a warm edge spacer bar. U values in the following table are calculated in accordance with EN 14315:1:2016, EN ISO 10077-1:2017 and EN ISO 10077-2:2017.

| GLASS U-VALUE (W/m²K)      | 1.20 | 1.00 | 0.53 |
|----------------------------|------|------|------|
| Single Doors with Mid Rail | 1.5  | 1.3  | 1.00 |
| Double Doors with Mid Rail | 1.6  | 1.4  | 1.1  |