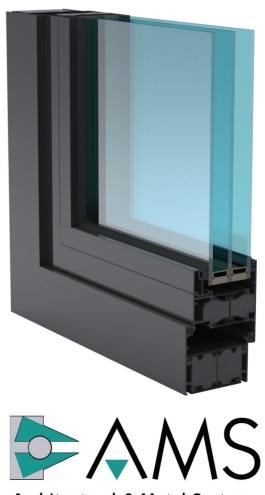

The XT66 'Energy' Casement Window System has been developed to further enhance the performance and energy efficiency of our window suites. It is eco-friendly, sustainable, fully certified, patented aluminium window system. Measuring 66 mm in depth. It can be glazed both internally or externally with 28 mm through to 48mm units with a range of sash styles. The XT66 is fully compatible and interchangeable with the TS66 & XTC66 window systems.

## XT66 Casement Window System

The system has been tested to BS 6375 - 1: 2015 + A1 2016 and security tested to PAS 24: 2016. It reaches and excels the industry standards in weather and performances in all tests. The XT66 has excellent patented thermal technology and can achieve U-values as low as 0.92 W/m²K. It also boasts a heavy duty, Category 3 status (20,000 cycles), for repeated opening and closing. It offers Casement and Tilt & Turn sash options as standard.

## **FEATURES & FINISHES**

- Opening Options: Top Hung, Side Hung, Parallel Opening
- Finishes Include: Single/Twin Colour or "Decoral" Wood
- Internally or Externally Beaded
- Can Accommodate units up to 48 mm in Thickness
- Patented Thermal Technology
- CEN Solution Gold Quality Standard
- Secured by Design