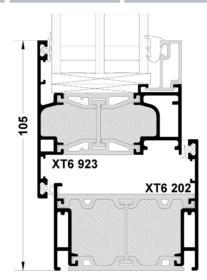

## **TABLE**

U-values based on window 1230 mm x 1480 mm high with full sash. U-value calculated in accordance with BS EN ISO 10077-2:2017

| GLASS U-VALVE (W/M <sup>2</sup> K) | 1.00 | 1.12 | 1.20 | 0.577 |
|------------------------------------|------|------|------|-------|
| XT6200 - XT6923                    | 1.31 | 1.42 | 1.45 | 0.92  |
| XT6202 - XT6923                    | 1.30 | 1.41 | 144  | 0.97  |