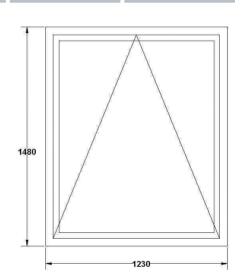

## **TABLE**

U-values based on window 1230 mm x 1480 mm high with full sash. U-value calculated in accordance with BS EN ISO 10077-2:2017

| GLASS U-VALVE (W/M <sup>2</sup> K) | 1.00 | 1.12 | 1.20 | 0.577 |
|------------------------------------|------|------|------|-------|
| XT6200 - XT6923                    | 1.31 | 1.42 | 1.45 | 0.92  |
| XT6202 - XT6923                    | 1.30 | 1.41 | 144  | 0.97  |