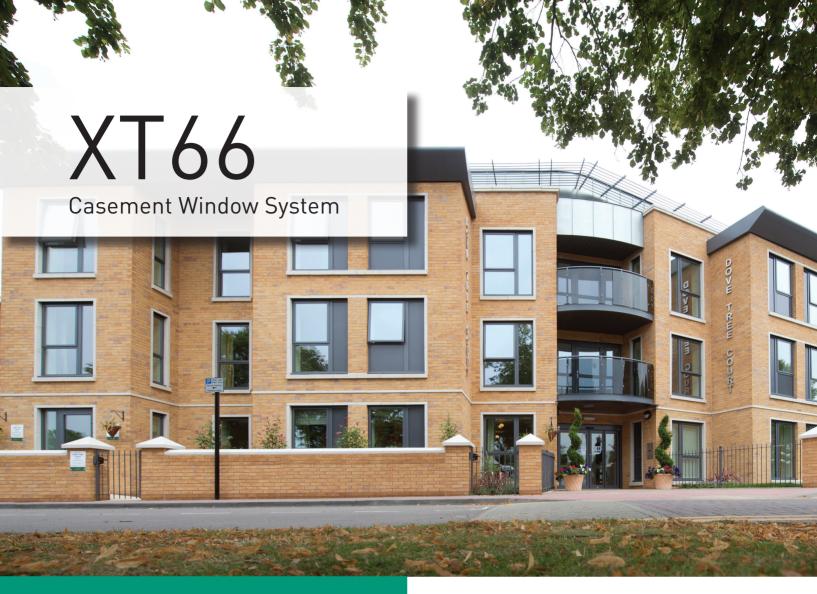

The XT66 'Energy' Casement Window System has been developed to further enhance the performance and energy efficiency of our window suites. It is eco-friendly, sustainable, fully certified, patented aluminium window system. Measuring 66 mm in depth. It can be glazed both internally or externally with 28 mm through to 48mm units with a range of sash styles. The XT66 is fully compatible and interchangeable with the TS66 & XTC66 window systems.

## XT66 Casement Window System

The system has been tested to BS 6375 - 1: 2015 + A1 2016 and security tested to PAS 24: 2016. It reaches and excels the industry standards in weather and performances in all tests. The XT66 has excellent patented thermal technology and can achieve U-values as low as 0.92 W/m²K. It also boasts a heavy duty, Category 3 status (20,000 cycles), for repeated opening and closing. It offers Casement and Tilt & Turn sash options as standard.