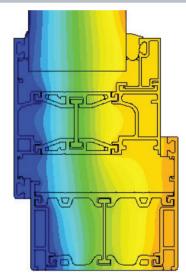

## XT66 Casement Window System

The system has been tested to BS 6375 - 1: 2015 + A1 2016 and security tested to PAS 24: 2016. It reaches and excels the industry standards in weather and performances in all tests. The XT66 has excellent patented thermal technology and can achieve U-values as low as 0.92 W/m²K. It also boasts a heavy duty, Category 3 status (20,000 cycles), for repeated opening and closing. It offers Casement and Tilt & Turn sash options as standard.

## **FEATURES & FINISHES**

- Opening Options: Top Hung, Side Hung, Parallel Opening
- Finishes Include: Single/Twin Colour or "Decoral" Wood
- Internally or Externally Beaded
- Can Accommodate units up to 48 mm in Thickness
- Patented Thermal Technology
- CEN Solution Gold Quality Standard
- Secured by Design